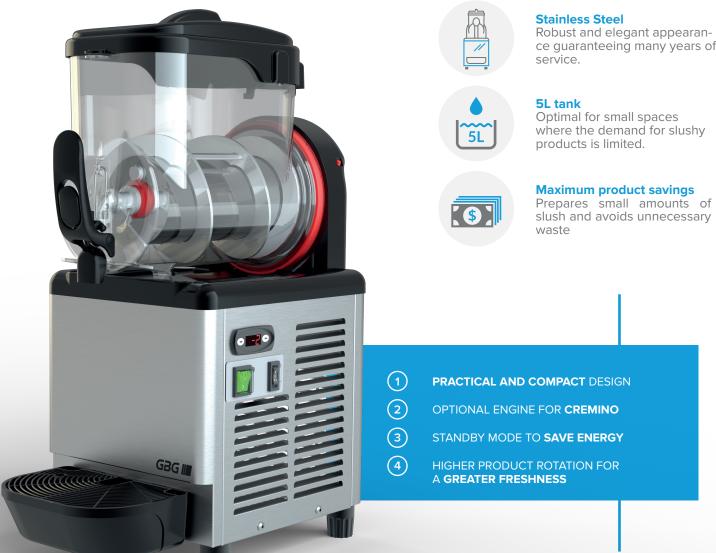

## **Elegant and professional** design in the smallest space

The smallest professional slush machine, it is the ideal equipment for limited spaces or low consumption of slush, sherbet or cold drinks.

## **Reduced Size**

30% smaller than standard slush machines. Can be installed anywhere.

ce guaranteeing many years of

|                                           | GSM 1     | GSM 2     | GSM 3     |                                |
|-------------------------------------------|-----------|-----------|-----------|--------------------------------|
| Bowl Capacity                             | 1 x 5 l   | 2 x 5 l   | 3 x 5 I   |                                |
| <b>Dimensions</b> $(X \times Y \times Z)$ | 26x40x63  | 40x40x63  | 60x40x63  |                                |
| Weight                                    | 22 Kg     | 33 Kg     | 47 Kg     | VVN.                           |
| Voltage                                   | 230V-50Hz | 230V-50Hz | 230V-50Hz | available with refrigerant gas |
| Power                                     | 300 W     | 560 W     | 700 W     | <b>R290</b>                    |

Multiply the versatility of your Granismart with the **enhanced motor** (optional, on request). **In addition to slush**, you can prepare high-density products such as **cold creams**.